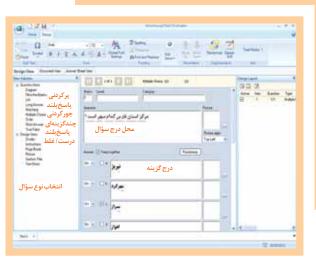

#### ساخت انواع مختلف سؤال در یک امتحان

با ایسن نرمافزار می توانید ۸ نوع سوال مختلف نظیر چندگزینهای، پسر کردنی، تطابق دادنی، جـواب کوتاه، لیست سفارشی، صحیح يا غليط، و جواب طولاني طراحيي كنيد. اين نوع طراحی که شامل چندین سؤال مختلف در یک تست است، می تواند امتحان را برای دانشآموزان، دانشجویان و... بسیار جذاب تر كند.

#### ساخت اولين امتحان در چند دقیقه

كاربا اين نرمافزار بسيار آسان است. شما سه پنجره در برنامه مشاهده می کنید که یکی از آنها برای نمایش دادن نسخه نهایسی سـؤالهای امتحانی و دو تای دیگر برای طراحی است.

> ویز گی های نرمافزار

#### انتخاب سؤالات خاص از سؤالات طراحی شده

فرض كنيم شما ١٠٠ سؤال طراحي کردهاید و نمیخواهید برخی از آنها در امتحان باشــند. در پنجرهٔ نمایش نهایی تســت امكان فعال و غيرفعال كردن ســؤالات وجود دارد و شـما به راحتی می توانید برخی از آنها را فعال و بعضى را غيرفعال